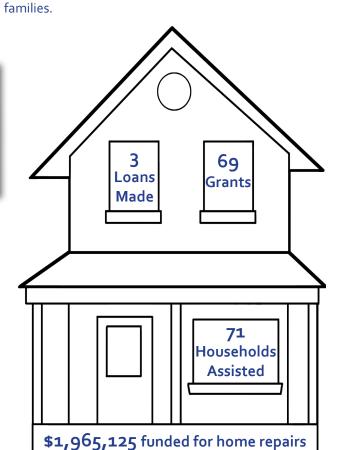

services to the region's cities and counties. Since 1973, Region XII has been actively serving the citizens of Audubon, Carroll, Crawford, Greene, Guthrie, & Sac Counties. The COG also serves associate member cities in Dallas County: Adel, Dallas Center, De Soto, Perry, Redfield, and Woodward.

For most of the COG's history, professional services have been supported through a basic per-capita fee paid by member counties, and various state, federal, and local government sources. Partnership Program investments are critical in allowing the COG the ability to leverage more funds to provide locally-driven services.

# **LOCAL ASSISTANCE** | community development | economic development | planning | housing development | iowa waste exchange

# Grants Awarded in 2022

# 2022 Housing Impact







# **Community Development**

| Community Development Block Grant |                     |  |  |
|-----------------------------------|---------------------|--|--|
| Arcadia, Water Glidden, Wastewate |                     |  |  |
| Auburn, Water                     | Glidden, Childcare  |  |  |
| Casey, Wastewater                 | Lytton, Wastewater  |  |  |
| Coon Rapids, Wastewater           | Perry, Wastewater   |  |  |
| Early, Water                      | Stuart, Water       |  |  |
| Early, Stormwater                 | Yale, Water         |  |  |
| Ι. Γ                              | Downtown            |  |  |
| 45                                | Revitalization      |  |  |
| 2022 Local                        | City of Coon Rapids |  |  |
| Assistance Contracts              | City