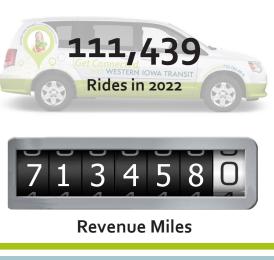

# WESTERN IOWA TRANSIT

ROI since inception

western

lowa

of the region.

|                                                                                                                                                                                                            | Nuiconco                                                                                                                                  | Zoning Ordinance<br>Update                                                                  |            |
|------------------------------------------------------------------------------------------------------------------------------------------------------------------------------------------------------------|-------------------------------------------------------------------------------------------------------------------------------------------|---------------------------------------------------------------------------------------------|------------|
| City Code<br>Update<br>City of Bagley<br>City of Boxholm<br>City of Dedham<br>City of Fraser<br>City of Jamaica<br>City of Manning<br>City of Odebolt<br>City of Pilot Mound<br>City of Yale<br>Sac County | Nuisance<br>Abatement<br>City of Buck Grove<br>City of Dedham<br>City of Early<br>City of Glidden<br>City of Halbur<br>City of Kimballton | City of Carroll<br>City of Manilla<br>Audubon County<br>Guthrie County                      | City       |
|                                                                                                                                                                                                            |                                                                                                                                           | Comprehensive<br>Plans                                                                      | Cit<br>Cit |
|                                                                                                                                                                                                            | City of Odebolt<br>City of Vail                                                                                                           | Audubon County<br>Carroll County<br>City of Lake View<br>City of Manilla<br>City of Manning |            |

Western Transit (WIT) offers public transit services to all those who may need transportation. WIT is funded from several sources including the Iowa DOT, the Federal Transit Administration, local governments, and fares and donations.