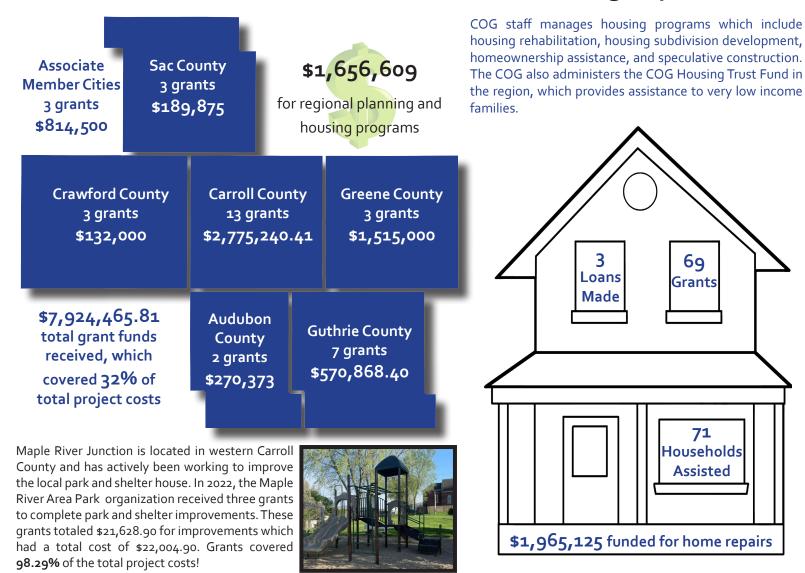

eded services to the region's cities and counties. Since 1973, Region XII has been actively serving the citizens of Audubon, Carroll, Crawford, Greene, Guthrie, & Sac Counties. The COG also serves associate member cities in Dallas County: Adel, Dallas Center, De Soto, Perry, Redfield, and Woodward.

For most of the COG's history, professional services have been supported through a basic per-capita fee paid by member counties, and various state, federal, and local government sources. Partnership Program investments are critical in allowing the COG the ability to leverage more funds to provide locally-driven services.

# **LOCAL ASSISTANCE** | community development | economic development | planning | housing development | iowa waste exchange

# Grants Awarded in 2022

# 2022 Housing Impact







# **Community Development**

| Community Development Block Grant |                     |  |  |
|-----------------------------------|---------------------|--|--|
| Arcadia, Water Glidden, Wastewate |                     |  |  |
| Auburn, Water                     | Glidden, Childcare  |  |  |
| Casey, Wastewater                 | Lytton, Wastewater  |  |  |
| Coon Rapids, Wastewater           | Perry, Wastewater   |  |  |
| Early, Water                      | Stuart, Water       |  |  |
| Early, Stormwater                 | Yale, Water         |  |  |
| Ι. Γ                              | Downtown            |  |  |
| 45                                | Revitalization      |  |  |
| 2022 Local                        | City of Coon Rapids |  |  |
| Assistance Contracts              | C